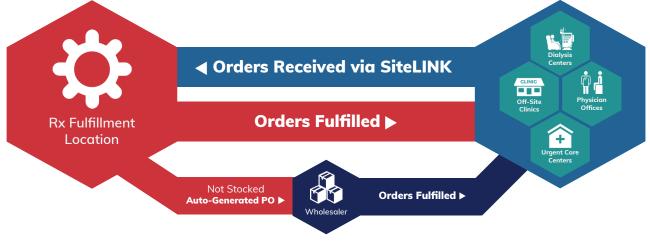

In addition to all the benefits to the main fulfillment pharmacy operation, SiteLINK provides your locations with the ability to track their order status and set up e-mail alerts to know when the status changes. Lastly, and as the number of your locations grows, SiteLINK offers an affordable alternative to expensive hardware investments. Here's how it works: