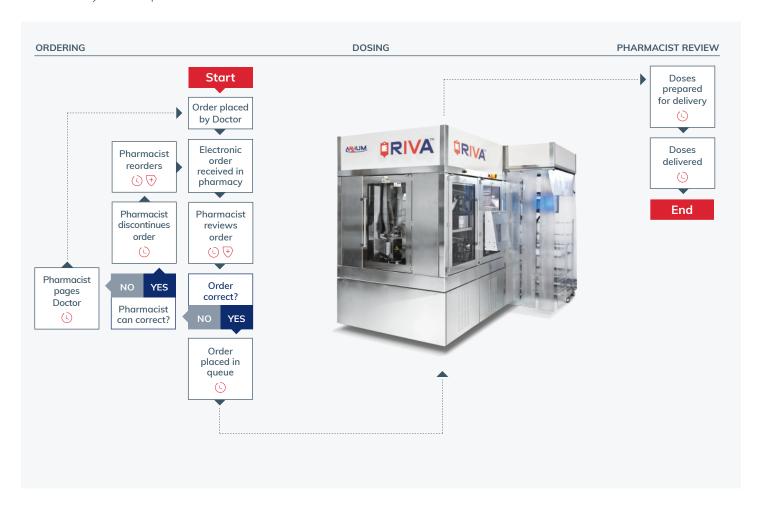

## Automated Medication Preparation with RIVA

Eliminates all steps in which there is a risk for contamination, as well as those where errors are most likely to cause patient harm.

RIVA is a fully automated IV compounding system designed to address the issues of patient and pharmacy technician safety, overall efficiency and the challenges of an everchanging regulatory environment.