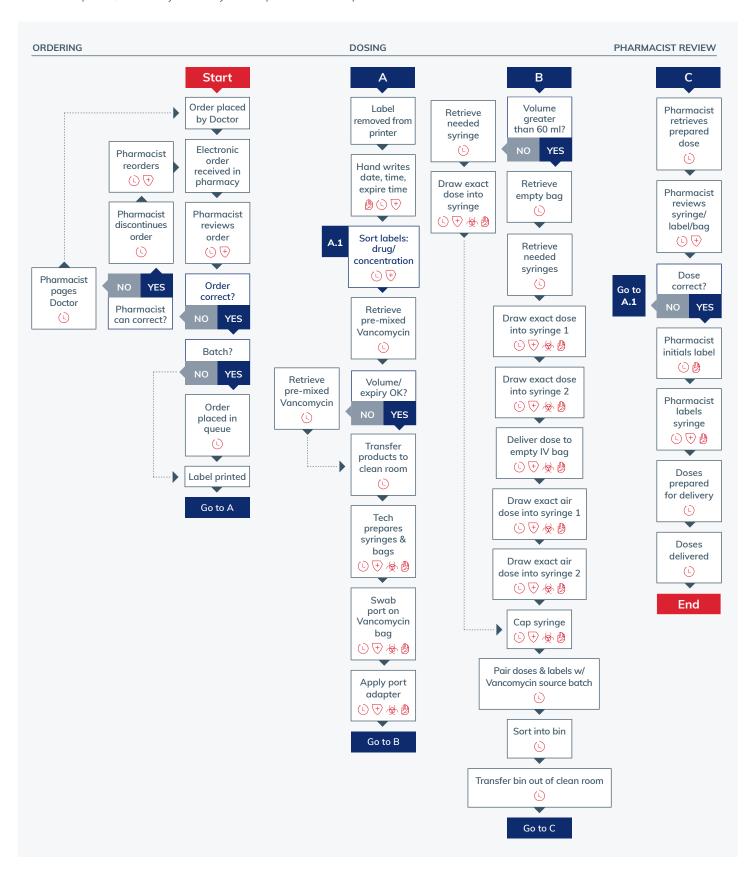

## Manual Medication Preparation

Involves multiple steps and processes, increasing the risk of error and contamination. The need for checks and re-checks requires time and expense, and delays delivery of completed doses to patients.