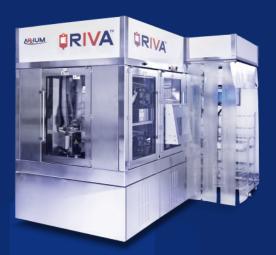

## Automated Medication Preparation with RIVA

Eliminates all steps in which there is a risk for contamination, as well as those where errors are most likely to cause patient harm.

RIVA is a fully automated IV compounding system designed to address the issues of patient and pharmacy technician safety, overall efficiency and the challenges of an everchanging regulatory environment.